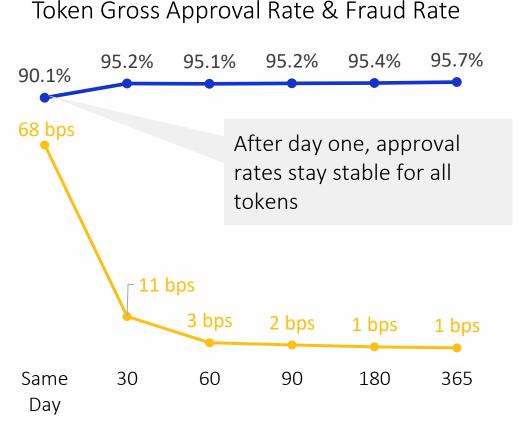

## Provisioning – A Crucial Gateway in Payment Security

Days Since Token Activation

Days Since Token Activation