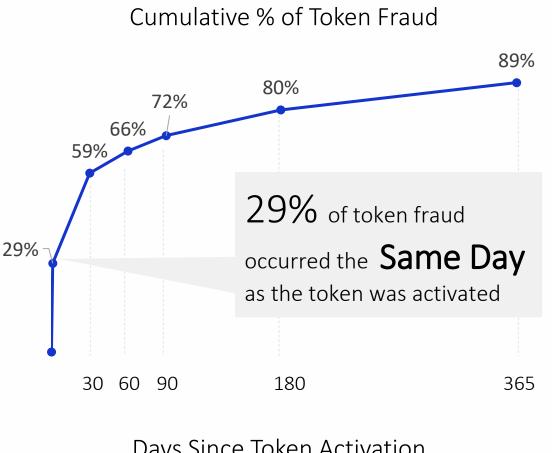

## Provisioning – A Crucial Gateway in Payment Security

Days Since Token Activation

Days Since Token Activation