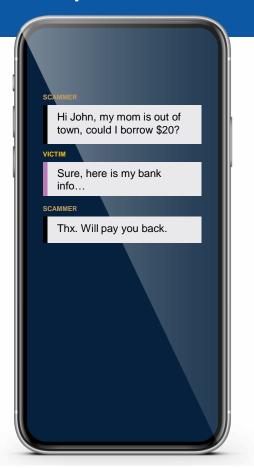

t security, make it engaging and add some humor!

Thank You.















## The Future of Al Technology

How Deep Fake Technology Affects our Payments Business



"Al technologies designed to detect deepfake are the same as those that create it so it becomes an Al versus Al scenario where Al can not reliably win.

Dr. Eric Horvitz, Chief Scientific Officer, Microsoft
Digital Content Provenance Event: January 26, 2022 - C2PA











## The World is Evolving - Payment Attack SURFACE is Increasing





Mag-stripe Cards



CNP Advances with Visa Secure

Tokenization and Enhanced Data







Mature Payments

Non-card Payments

**Decentralized Payments** 

Future Payment Types





## Consumers are the Target

#### 'Hi Mom' Scam



#### **Cost of Living Scams**



#### **Snapchat Scams**



#### **Amazon Scams**







## Identity Theft Reports and Losses by Contact Method

| Phone Calls  | Text Messages | Social Media