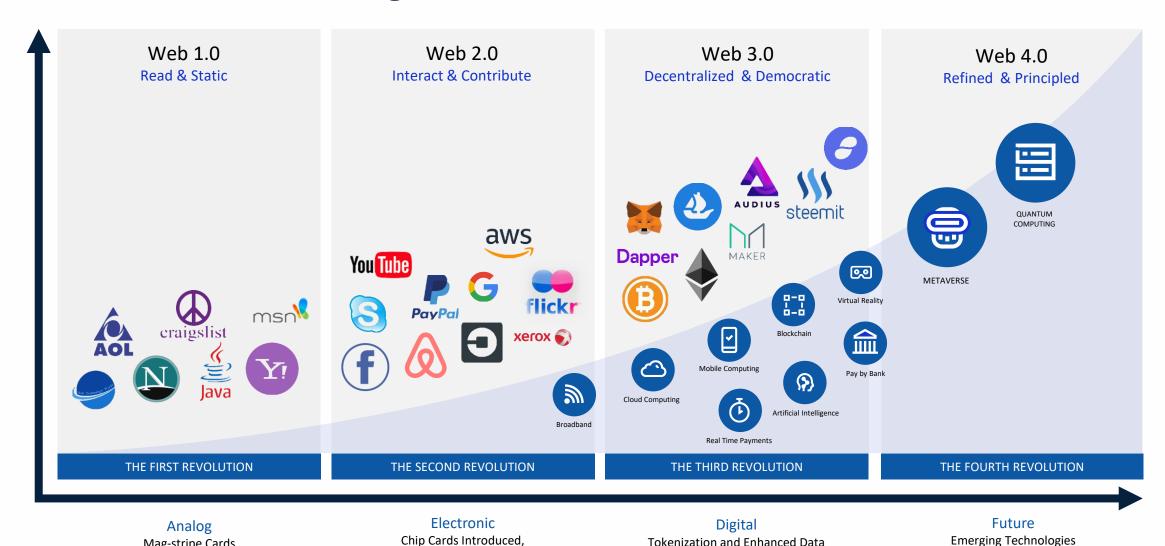

## **Bullet Proofing Payments**

#### Customer

- Scam Education
- Secure Alerts
- SecureProvisioning

#### **Transaction**

- Tokenization & Encryption
- ID & Authentication Technology
- Model Intelligence

### **Network**

- Real Time Attack
   Monitoring
- Contextual Data across Cyber & Payment Fraud